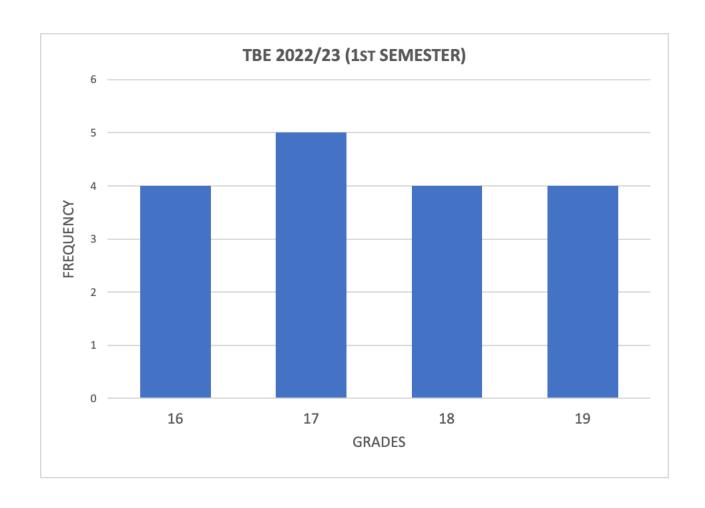

## **TBE - Final Grades**

| IST-ID | Name               | Team | Weekly<br>Interviews | Weekly<br>Presentations | Final<br>Slides | Final<br>Presentation | Case<br>Study | Final<br>Grade                           | Final<br>Grade |
|--------|--------------------|------|----------------------|-------------------------|-----------------|-----------------------|---------------|------------------------------------------|----------------|
|        |                    |      | (WI)                 | (WP)                    | (FS)            | (FP)                  | (CS)          | WI*0.35+WP*0.2+FS<br>*0.2+FP*0.1+CS*0.15 | (Rounded)      |
|        |                    |      | 35% = 7 p.           | 20%= 4 p.               | 20%= 4 p.       | 10%= 2 p.             | 15%= 3 p.     |                                          |                |
| 92671  | Cármen Fonseca     | 1    | 16.89                | 17.87                   | 19.00           | 20.00                 | 11.50         | 17.01                                    | 17             |
| 92796  | António Ramiro     | 1    | 16.89                | 17.87                   | 19.00           | 20.00                 | 16.50         | 17.76                                    | 18             |
| 102164 | Afonso Gonçalves   | 1    | 16.89                | 17.87                   | 19.00           | 20.00                 | 13.00         | 17.23                                    | 17             |
| 102350 | René Rodrigues     | 1    | 16.89                | 17.87                   | 19.00           | 20.00                 | 16.50         | 17.76                                    | 18             |
| 90531  | Pedro Rodrigues    | 2    | 19.33                | 18.04                   | 19.00           | 20.00                 | 17.00         | 18.73                                    | 19             |
| 92678  | Francisco Ferreira | 2    | 19.33                | 18.04                   | 19.00           | 20.00                 | 14.50         | 18.35                                    | 18             |
| 92694  | João Mendes        | 2    | 19.33                | 18.04                   | 19.00           | 20.00                 | 16.50         | 18.65                                    | 19             |
| 92723  | Rodrigo Fernandes  | 2    | 19.33                | 18.04                   | 19.00           | 20.00                 | 17.00         | 18.73                                    | 19             |
| 92725  | Tiago Saraiva      | 2    | 19.33                | 18.04                   | 19.00           | 20.00                 | 16.00         | 18.58                                    | 19             |
| 93235  | Dinis Pedro        | 3    | 17.56                | 17.96                   | 18.00           | 18.00                 | 12.50         | 17.01                                    | 17             |
| 93555  | Rita Barros        | 3    | 17.56                | 17.96                   | 18.00           | 18.00                 | 17.00         | 17.69                                    | 18             |
| 103791 | Luisa Freitas      | 3    | 17.56                | 17.96                   | 18.00           | 18.00                 | 11.00         | 16.79                                    | 17             |
| 103804 | Bernardo Colaço    | 3    | 17.56                | 17.96                   | 18.00           | 18.00                 | 13.50         | 17.16                                    | 17             |
| 93255  | Frederico Martins  | 4    | 15.51                | 16.00                   | 16.00           | 16.00                 | 14.50         | 15.60                                    | 16             |
| 93262  | Guilherme Videira  | 4    | 15.51                | 16.00                   | 16.00           | 16.00                 | 14.00         | 15.53                                    | 16             |
| 93355  | Tomás Pohle        | 4    | 15.51                | 16.00                   | 16.00           | 16.00                 | 14.00         | 15.53                                    | 16             |
| 93356  | Tomás Cabral       | 4    | 15.51                | 16.00                   | 16.00           | 16.00                 | 13.25         | 15.42                                    | 16             |